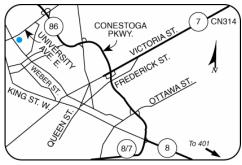

#### Directions

From 401 take Highway 8 West (Exit 278) to Kitchener/Waterloo. Take Highway 7 East Guelph to Highway 86 North Waterloo. Follow Highway 85 North and Exit onto University Ave. West. Turn Left onto Weber St. to Hotel on left side.