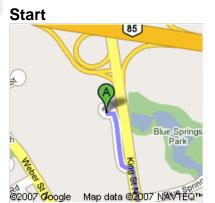

See map from hotel to Schlegel centre below

Start Lester B Pearson Int'l Airport
End Wilfrid Laurier University
75 University Ave W,
Waterloo, ON

Travel 93.8 km – about 1 hour 3 mins

# **Lester B Pearson Int'l Airport**

Drive: 93.8 km - about 1 hour 3 mins

| 1.  | Head southeast                                                                        | 1.0 km<br>2 mins   |
|-----|---------------------------------------------------------------------------------------|--------------------|
| 2.  | Take the ramp onto <b>HWY-427 S</b>                                                   | 1.8 km<br>1 min    |
| 3.  | Take the RTE-401 O/HWY-401 W exit                                                     | 0.6 km             |
| 4.  | Merge onto HWY-401 Collectors W                                                       | 7.0 km<br>4 mins   |
| 5.  | Continue on HWY-401 W                                                                 | 64.4 km<br>39 mins |
| 6.  | Take exit <b>278</b> to merge onto <b>HWY-8 W</b> toward <b>Kitchener/Waterloo</b>    | 7.8 km<br>5 mins   |
| 7.  | Take the exit onto <b>Conestoga Pkwy/HWY-7 E</b> toward <b>Guelph/Waterloo/HWY-85</b> | 2.8 km<br>2 mins   |
| 8.  | Continue on <b>Conestoga Pkwy/HWY-85 N</b> (signs for <b>Waterloo/HWY-85 N</b> )      | 5.1 km<br>4 mins   |
| 9.  | Take the University Ave W exit                                                        | 0.5 km             |
| 10. | Merge onto University Ave E                                                           | 2.8 km<br>4 mins   |
|     |                                                                                       |                    |