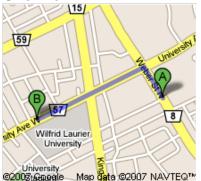

#### **End**

Map data ©2008 NAVTEQ™

1 of 1 11/03/2008 6:52 PM

Start Waterloo Inn 475 King Street North Waterloo, ON N2J 2Z5

75 University Ave W, Waterloo, ON

Travel 2.1 km - about 4 mins

Drive: 2.1 km - about 4 mins

| <ol> <li>Head east on King St N/Service Rd</li> </ol> | 23 m             |
|-------------------------------------------------------|------------------|
| → 2. Turn right to stay on King St N/Service Rd       | 0.2 km           |
| → 3. Turn <b>right</b> at <b>King St N</b>            | 1.4 km<br>3 mins |
| → 4. Turn right at University Ave W                   | 0.5 km<br>1 min  |