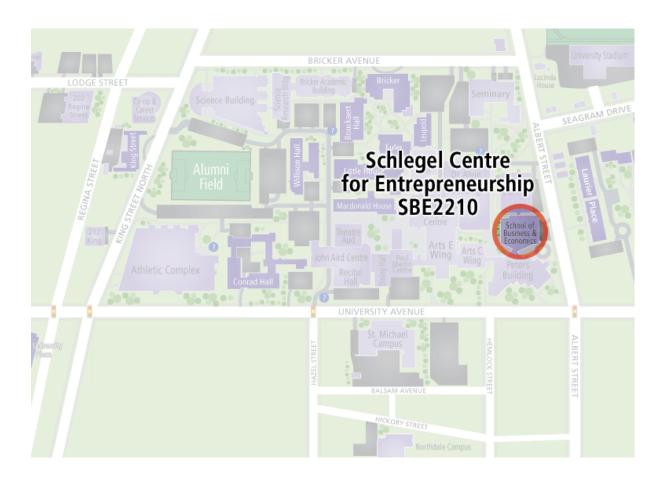

#### The Conference Venue

Once at Laurier, the School of Business and Economics (SBE) is located in the Peters and Schlegel building in the North-West corner of the campus, at the corner of Albert St and University Ave West. We will be using SBE 1210 in the Schlegel Centre. The location of the building in the map of the Laurier campus can be viewed below and on-line at <a href="http://info.wlu.ca/wlu-hp/about/maps-2003/schlegel.shtml">http://info.wlu.ca/wlu-hp/about/maps-2003/schlegel.shtml</a>