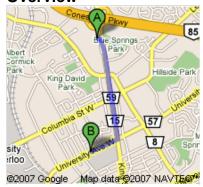

http://www.waterlooinn.com/html/home.html

See map from hotel to Schlegel centre below

• **Comfort Inn**: for the remaining participants. This hotel is 1.2 km. from the conference site.

http://www.choicehotels.ca/hotels/hotel?hotel=cn314

See map from hotel to Schlegel centre below

Start Lester B Pearson Int'l Airport
End Wilfrid Laurier University
75 University Ave W,
Waterloo, ON

Travel 93.8 km – about 1 hour 3 mins